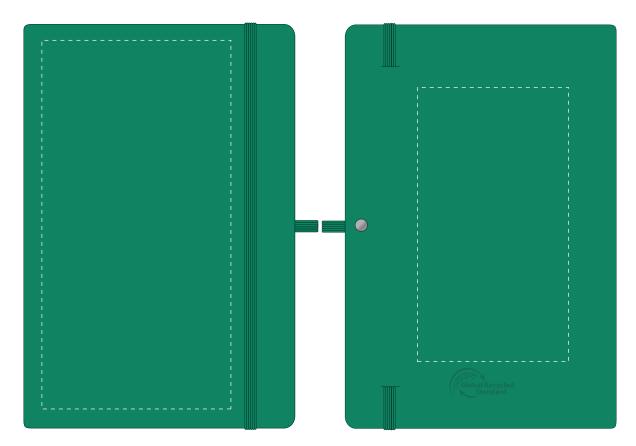

Product and Artwork Proof

NOTEBOOK

Your Ref: Quantity: Product Code: QS2345
Our Ref: Version: 1 Product Colour: DARK GREEN

# PRODUCT INFO: DUE TO THE NATURE OF THE PRODUCT THE PRINT POSITION MAY VARY BY 2 - 3 MM

We stock this item in the following colours

#### ARTWORK SCALE 50%

- CENTRED TO PRINT AREA
  - CENTRED TO NOTEBOOK

1. Your order will not go in to print and production time cannot be confirmed, unless artwork has been approved via the online system.

The dashed line is to demonstrate print area and will not appear on your printed item